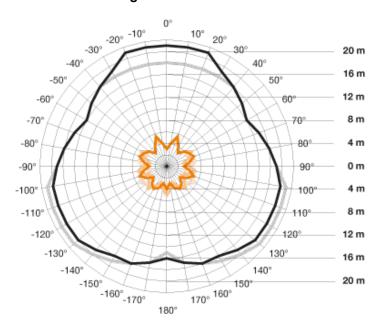

### **Functional description**

Large spaces, multi-storey car parks and production buildings with ceiling heights of up to 4 m rarely provide installation surfaces every metre. These environments call for motion detectors with a long reach. Like the IS 3360. It detects any tangential movement within an all-round radius of 20 metres. Even installed at heights of up to 4 metres. In short: one IS 3360 covers an area of more than 1000 m²! STEINEL Infrared technology that keeps its promises.

### **Technical specifications**

| Dimensions                      | 65 x 95 x 95 mm                                           |
|---------------------------------|-----------------------------------------------------------|
| Model                           | Movement sensor                                           |
| Sensor type                     | Passive infrared                                          |
| Power supply                    | KNX bus voltage                                           |
| Recommended installation height | 2.5-4 m                                                   |
| Installation                    | Ceiling                                                   |
| Reach, tangential               | 20 m                                                      |
| Detection angle                 | 360° with 180° angle of aperture                          |
| Twilight setting                | 2 - 1000 Lux                                              |
| Light output                    | 2 channels, including dimming level and basic light level |
| Presence output                 | Switching response irrespective of light level            |
| HVAC output                     | Switching response irrespective of light level            |
| Photo-cell controller output    | Switching response governed by light level                |
| Further outputs                 | Light level, sabotage protection                          |
| Time setting                    | 1-255                                                     |
| IP rating                       | IP54                                                      |
| Temperature range               | -20-+50                                                   |
| Version                         | KNX - Surface-mounted, square                             |
| Housing                         | UV-resistant plastic                                      |
| Model                           | KNX                                                       |

#### Sensorenerfassungsbereich 1